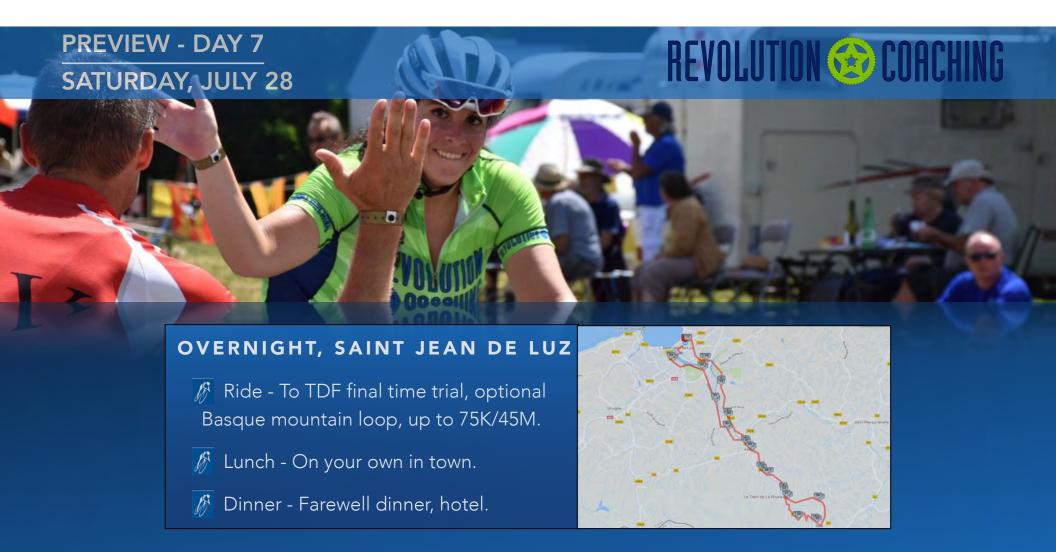

#### **OVERNIGHT, SAINT JEAN DE LUZ**

- Ride Basque country meander through to Saint Jean de Luz, 110K/70M.
- Lunch Casse-croute, en route.
- Dinner Group-menu, hotel restaurant.

PREVIEW - DAY 6 FRIDAY, JULY 27