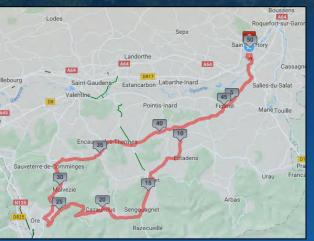

#### **OVERNIGHT, SAINT MARTORY**

- Ride Recovery day with Col des Ares option, 50-80K/30-50M.
- 🌃 Lunch Pool-side barbecue.
- Dinner Chef's menu, Chateau.

PREVIEW - DAY 6
FRIDAY, JULY 27

#### **OVERNIGHT, SAINT JEAN DE LUZ**

- Ride Basque country meander through to Saint Jean de Luz, 110K/70M.
- Lunch Casse-croute, en route.
- Dinner Group-menu, hotel restaurant.

PREVIEW - DAY 6 FRIDAY, JULY 27