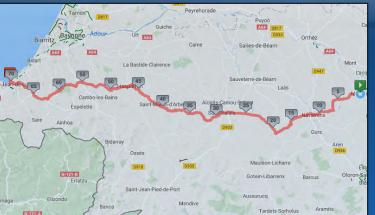

#### **OVERNIGHT, SAINT JEAN DE LUZ**

- Ride Basque country meander through to Saint Jean de Luz, 110K/70M.
- Lunch Casse-croute, en route.
- Dinner Group-menu, hotel restaurant.

PREVIEW - DAY 6 FRIDAY, JULY 27