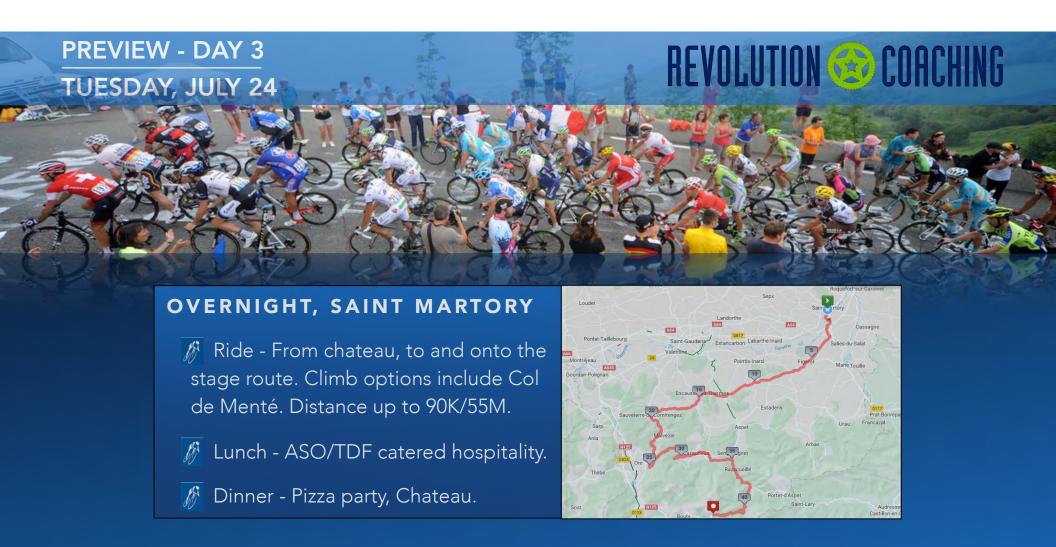

#### **OVERNIGHT, SAINT MARTORY**

- Ride Recovery day with Col des Ares option, 50-80K/30-50M.
- 🌃 Lunch Pool-side barbecue.
- Dinner Chef's menu, Chateau.

PREVIEW - DAY 6
FRIDAY, JULY 27