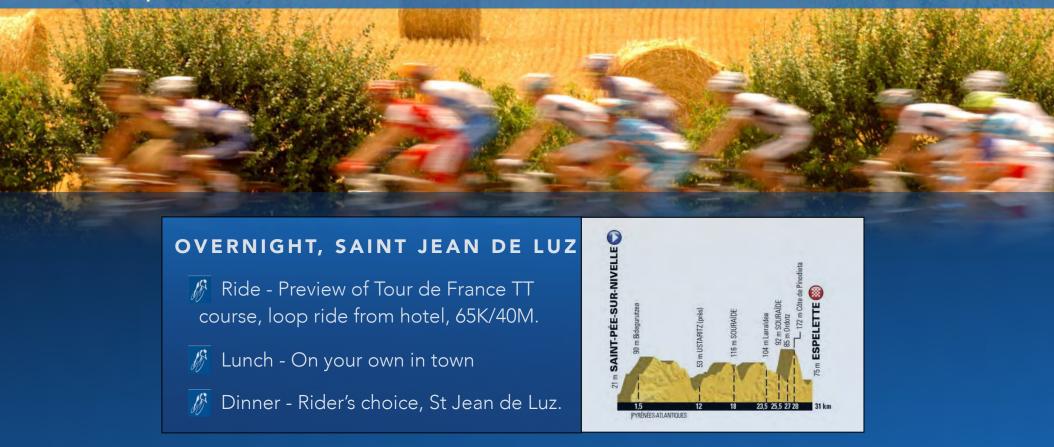

#### **OVERNIGHT, SAINT JEAN DE LUZ**

- Ride Basque country meander through to Saint Jean de Luz, 110K/70M.
- Lunch Casse-croute, en route.
- Dinner Group-menu, hotel restaurant.

PREVIEW - DAY 6 FRIDAY, JULY 27